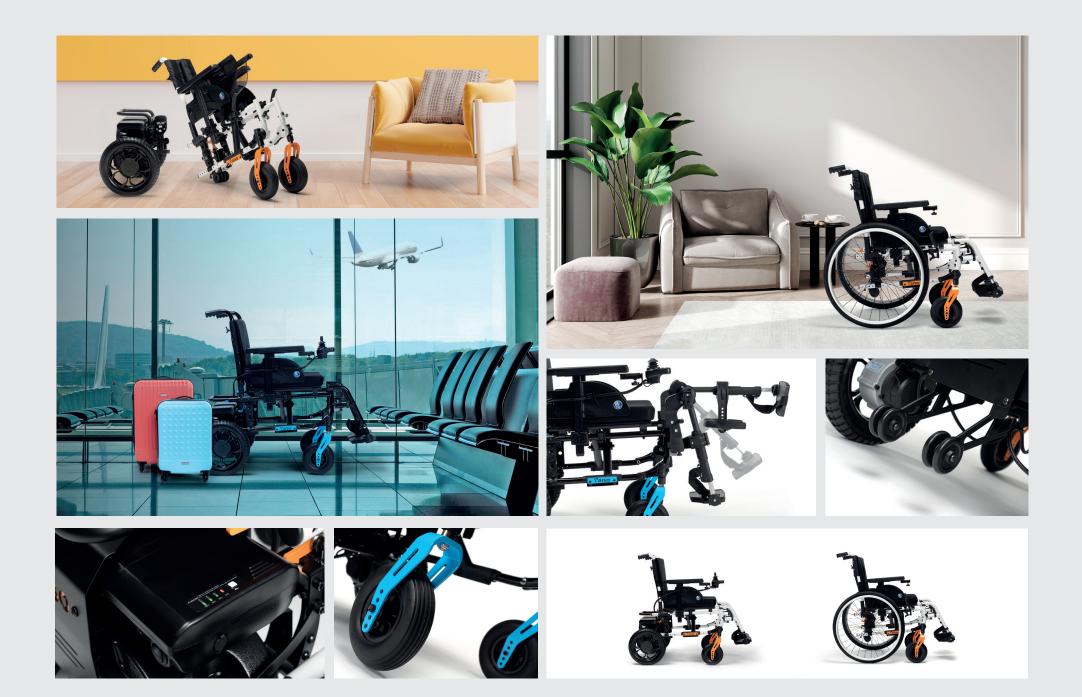

#### EASY TO TRAVEL

A unique feature for Verso is the detachable motor and battery block. Detach your wheelchair from its battery and wheel block to allow for easy storage and transport. Both the frame and the "powered part" of Verso have an additional wheel to make sure no parts can be damaged by detaching. They also allow for easy manoeuvring.

The seat can easily be folded like you would any of our other top-selling manual wheelchairs. Perfect for transport in the booth of the car or storage in your home.