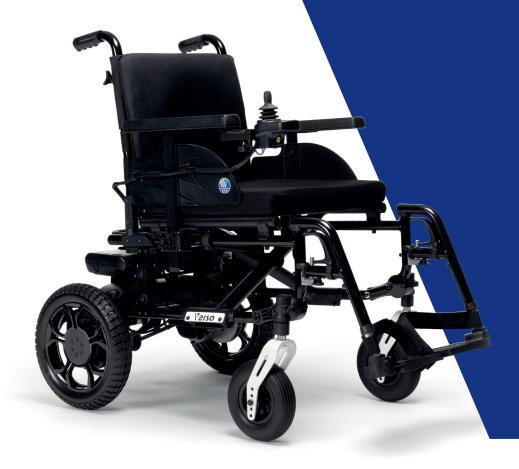

# Verso

Lightweight Adaptable **POWERED WHEELCHAIR** 

Verso

#### Lightweight Adaptable POWERED WHEELCHAIR

Verso is versatile and agile powered wheelchair. Its lightweight design makes it a perfect wheelchair for users on the move who would like to extend their mobility without compromising on comfort.

Thanks to our extensive expertise in options, Verso offers its user a remarkable adaptability to its user. Crafted by merging the durability of a manual wheelchair frame with the advanced features of two motorized rear wheels, Verso is a perfect choice for a comfortable, lightweight powered wheelchair. The lithium battery can be removed for easy charging to enhance convenience in your daily use.