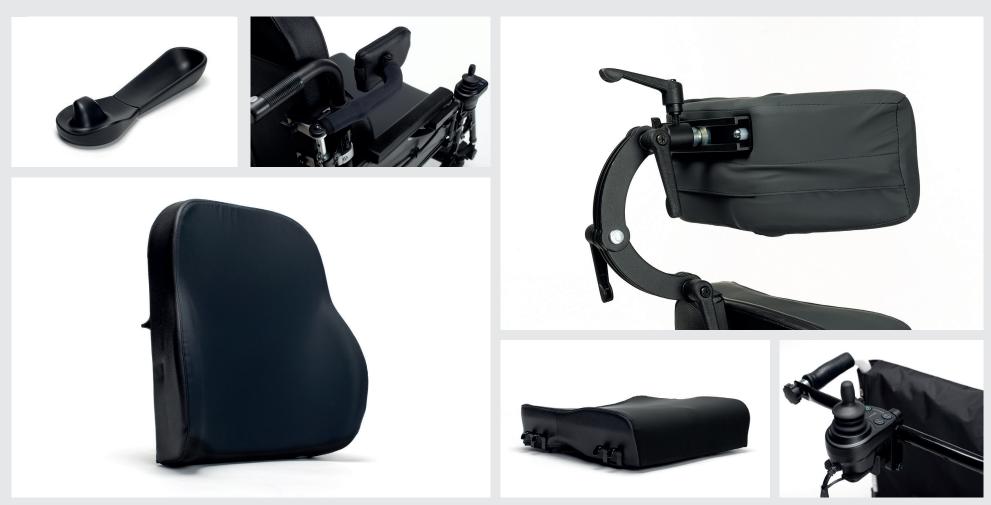

#### HIGHLY CONFIGURABLE

VERMEIREN

Verso

Adapt your Verso to you. Verso is a highly configurable chair which combines the large and extensive option range from **VERMEIREN** and our expertise in powered wheelchairs. Choose whatever suits you best!

### **OPTIONS**

With a very large range of options, Verso is perfect to suit individual needs as well as the needs of the carer. Configure the chair you need with our wide selection of options.

For more options please refer to your local order form.