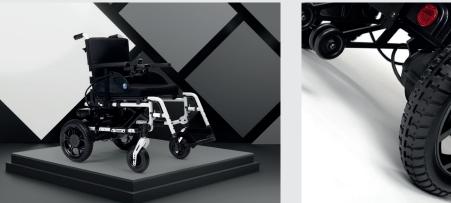

#### Lightweight Adaptable POWERED WHEELCHAIR

Verso is versatile and agile powered wheelchair. Its lightweight design makes it a perfect wheelchair for users on the move who would like to extend their mobility without compromising on comfort.

Thanks to our extensive expertise in options, Verso offers its user a remarkable adaptability to its user. Crafted by merging the durability of a manual wheelchair frame with the advanced features of two motorized rear wheels, Verso is a perfect choice for a comfortable, lightweight powered wheelchair. The lithium battery can be removed for easy charging to enhance convenience in your daily use.

#### EASY TO TRAVEL

A unique feature for Verso is the detachable motor and battery block. Detach your wheelchair from its battery and wheel block to allow for easy storage and transport. Both the frame and the "powered part" of Verso have an additional wheel to make sure no parts can be damaged by detaching. They also allow for easy manoeuvring.