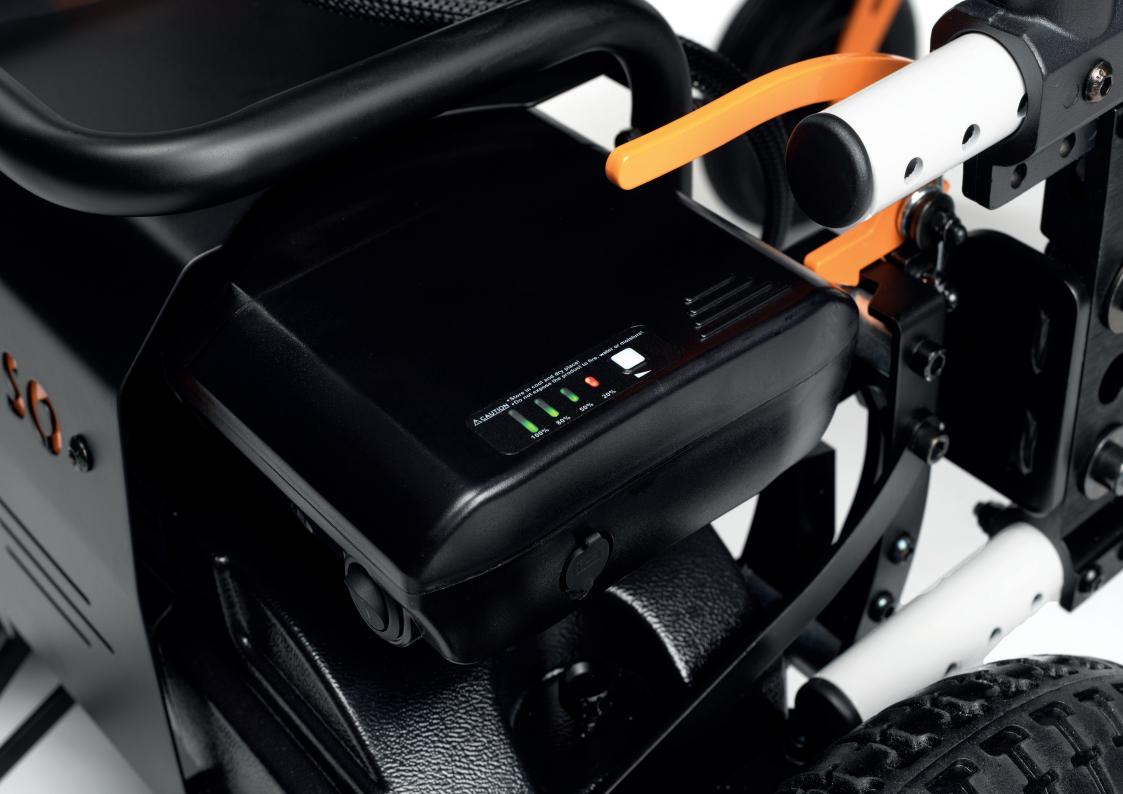

## **BATTERY - MOTORS**

The Lithium-ion battery (available in 12,8 Ah or 17,5 Ah) has a battery status indicator and is lightweight. Easily unlock your battery with your own anti-theft key to charge your battery anywhere you like. No time to charge? An additional battery is available as an option.

The battery is conveniently located at the back of your wheelchair for easy access when you need to remove it for charging or to quickly check your battery status.

With 2 x 250 W motors and 12" PU black tires, Verso is competing with others in its category. A great and durable choice for a powered wheelchair for everyday use.

Removable Li-ion battery

12,8 Ah - 24 V 17,5 Ah - 24 V

2 x 250 W motors