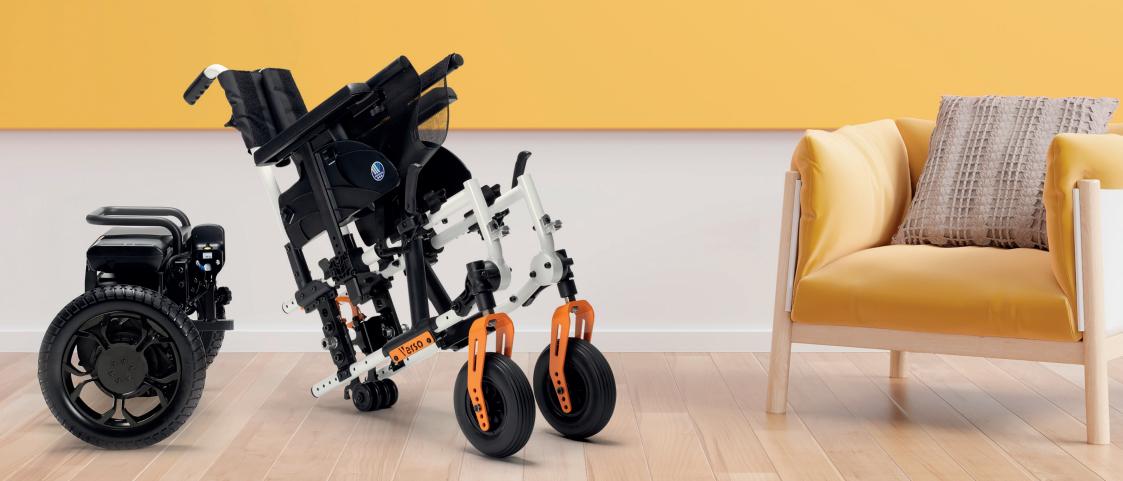

#### EASY TO TRAVEL

A unique feature for Verso is the detachable motor and battery block. Detach your wheelchair from its battery and wheel block to allow for easy storage and transport. Both the frame and the "powered part" of Verso have an additional wheel to make sure no parts can be damaged by detaching. They also allow for easy manoeuvring.

The seat can easily be folded like you would any of our other top-selling manual wheelchairs. Perfect for transport in the booth of the car or storage in your home.