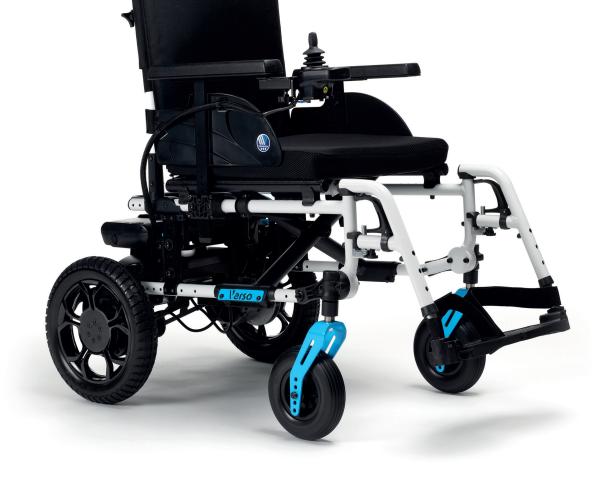

#### **DRIVING** EXPERIENCE

The P&G controller is just how we like it at **VERMEIREN**, no-nonsense. With a battery status indicator, speed adaptor and a comfortable joystick, this controller is easy to use. Basic programming is also possible to personalise your driving experience.

The battery is conveniently located at the back of your wheelchair for easy access when you need to remove it for charging or to quickly check your battery status.

With 2 x 250 W motors and 12" PU black tires, Verso is competing with others in its category. A great and durable choice for a powered wheelchair for everyday use.

Removable Li-ion battery

12,8 Ah - 24 V 17,5 Ah - 24 V

2 x 250 W motors

#### DESIGN& COLOUR

With a sleek design and fun colour accents, Verso can be adapted to your preferences whilst having a modern and attractive look. The colour accents serve a double purpose as they allow you to easily locate the levers of the powered part. For additional safety we included some reflectors.