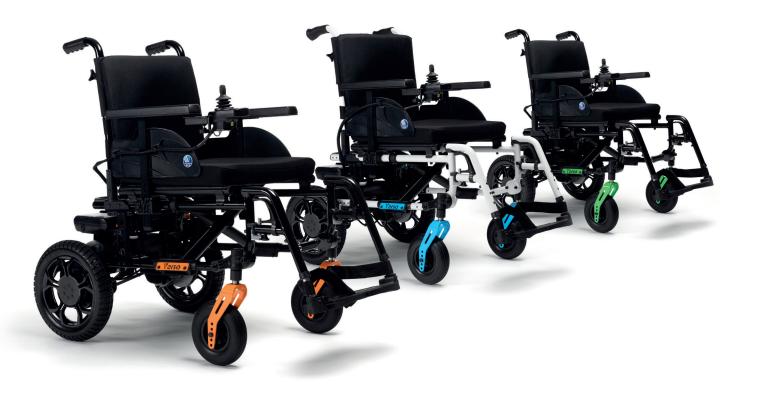

#### DESIGN& COLOUR

With a sleek design and fun colour accents, Verso can be adapted to your preferences whilst having a modern and attractive look. The colour accents serve a double purpose as they allow you to easily locate the levers of the powered part. For additional safety we included some reflectors.

### COLOURS

Colours are a personal experience, just like your Verso. Choose the colour combination that suits your style the best.

Select your frame colour between glossy white and glossy black and play with colour accents to make it your style.

#### Available colour accents

glossy light blue

glossy white