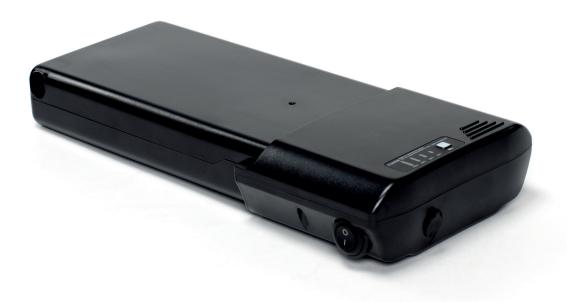

## **BATTERY - MOTORS**

The Lithium-ion battery (available in 12,8 Ah or 17,5 Ah) has a battery status indicator and is lightweight. Easily unlock your battery with your own anti-theft key to charge your battery anywhere you like. No time to charge? An additional battery is available as an option.

The battery is conveniently located at the back of your wheelchair for easy access when you need to remove it for charging or to quickly check your battery status.

With 2 x 250 W motors and 12" PU black tires, Verso is competing with others in its category. A great and durable choice for a powered wheelchair for everyday use.

Removable Li-ion battery

12,8 Ah - 24 V 17,5 Ah - 24 V

2 x 250 W motors