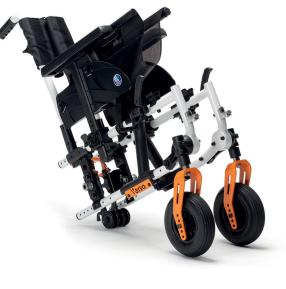

The seat can easily be folded like you would any of our other top-selling manual wheelchairs. Perfect for transport in the booth of the car or storage in your home.

#### TWO in ONE CONVERT Verso INTO A MANUAL WHEELCHAIR KIT 24" wheels

Verso offers a quite unique option for people who are in need of both a manual and powered wheelchair. With our 24" wheel kit you can easily change between manual or powered driving.