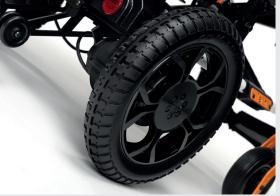

The battery is conveniently located at the back of your wheelchair for easy access when you need to remove it for charging or to quickly check your battery status.

With 2 x 250 W motors and 12" PU black tires, Verso is competing with others in its category. A great and durable choice for a powered wheelchair for everyday use.