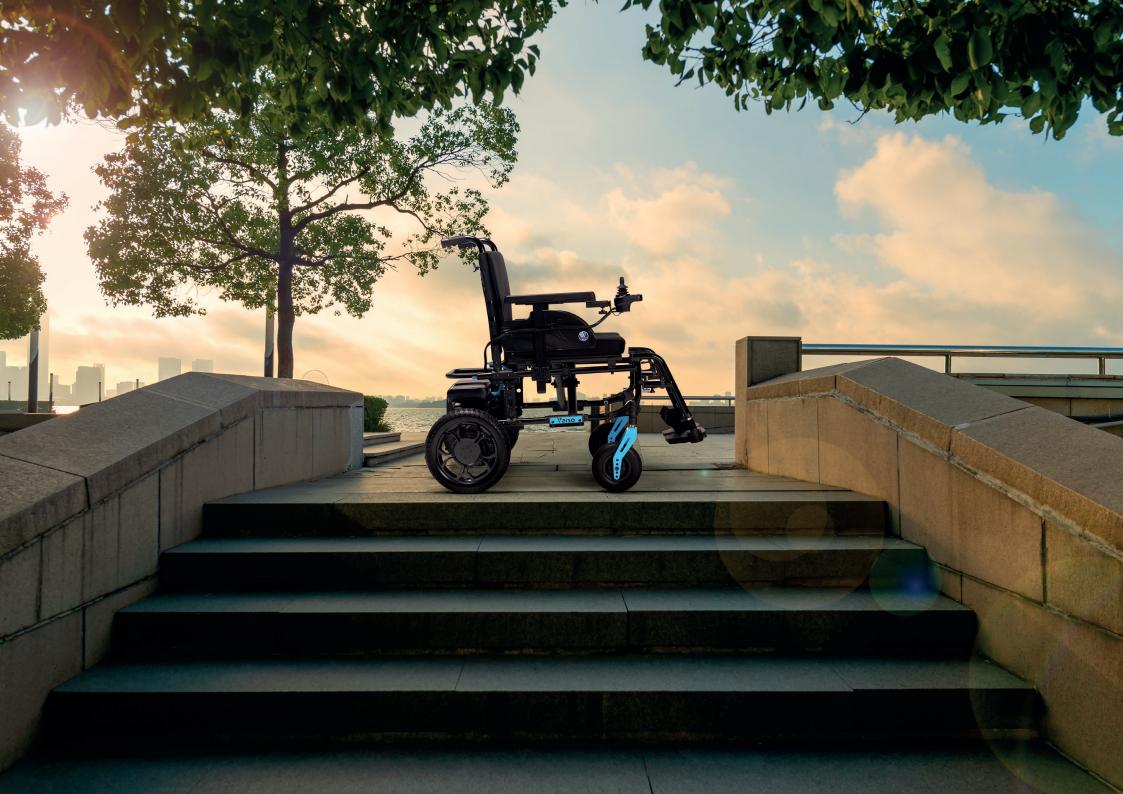

# Verso

Lightweight Adaptable **POWERED WHEELCHAIR** 

Verso

#### Lightweight Adaptable POWERED WHEELCHAIR

Verso is versatile and agile powered wheelchair. Its lightweight design makes it a perfect wheelchair for users on the move who would like to extend their mobility without compromising on comfort.

Thanks to our extensive expertise in options, Verso offers its user a remarkable adaptability to its user. Crafted by merging the durability of a manual wheelchair frame with the advanced features of two motorized rear wheels, Verso is a perfect choice for a comfortable, lightweight powered wheelchair. The lithium battery can be removed for easy charging to enhance convenience in your daily use.