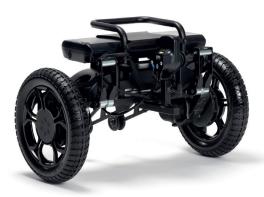

#### EASY TO TRAVEL

A unique feature for Verso is the detachable motor and battery block. Detach your wheelchair from its battery and wheel block to allow for easy storage and transport. Both the frame and the "powered part" of Verso have an additional wheel to make sure no parts can be damaged by detaching. They also allow for easy manoeuvring.

#### LIGHTWEIGHT

Total weight

Heaviest part

**9,9** kg Transport weight (without cushion, footrest and armrest) We care about you... and your back. Verso is a very light powered wheelchair with only 16,2 kg for the motorised part and 9,9 kg transport weight for the main frame. Easy to lift without any strain.