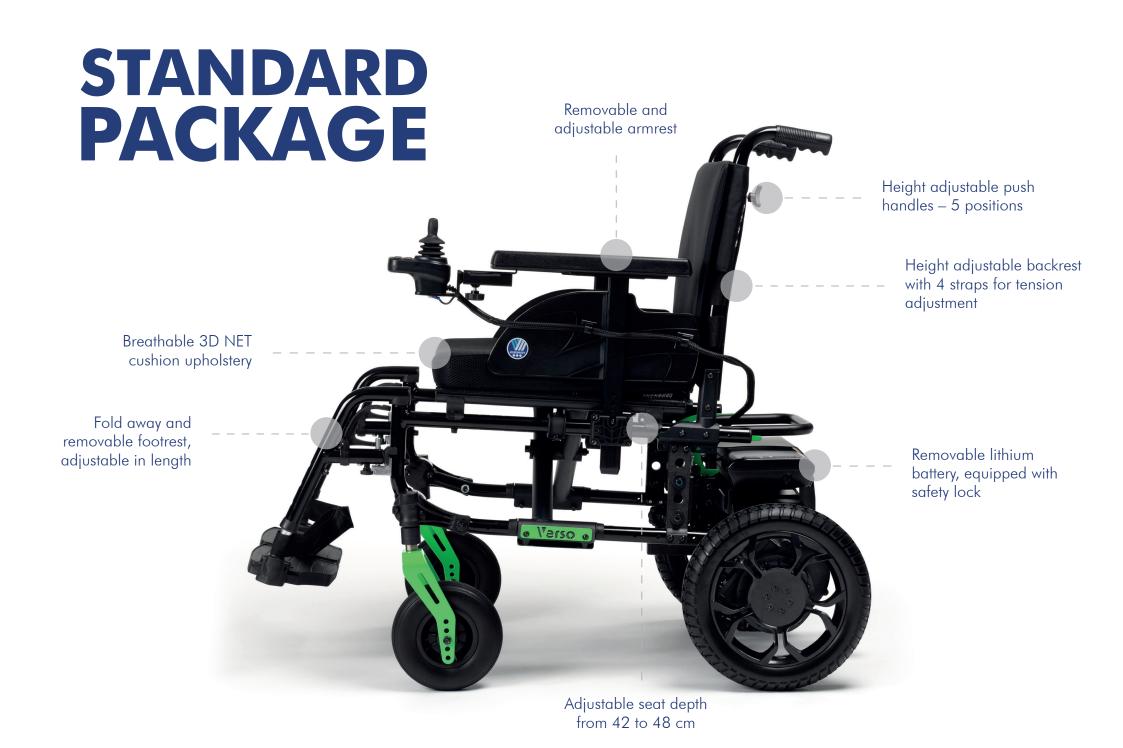

### EASY TO USE

Simple, yet perfect. Verso has it all. Dismount your wheelchair in a few seconds. All parts are easy to carry and not too heavy for easy transport in a car.

Assembly is easy with our Click&Drive system. No tools needed, just connect your battery and you're ready to drive! Thanks to our removable battery, you can charge your chair whenever and wherever you like.

#### LIGHTWEIGHT

Total weight

Heaviest part

**9,9** kg Transport weight (without cushion, footrest and armrest) We care about you... and your back. Verso is a very light powered wheelchair with only 16,2 kg for the motorised part and 9,9 kg transport weight for the main frame. Easy to lift without any strain.

#### **DRIVING** EXPERIENCE

The P&G controller is just how we like it at **VERMEIREN**, no-nonsense. With a battery status indicator, speed adaptor and a comfortable joystick, this controller is easy to use. Basic programming is also possible to personalise your driving experience.

## **BATTERY - MOTORS**

The Lithium-ion battery (available in 12,8 Ah or 17,5 Ah) has a battery status indicator and is lightweight. Easily unlock your battery with your own anti-theft key to charge your battery anywhere you like. No time to charge? An additional battery is available as an option.

The battery is conveniently located at the back of your wheelchair for easy access when you need to remove it for charging or to quickly check your battery status.

With 2 x 250 W motors and 12" PU black tires, Verso is competing with others in its category. A great and durable choice for a powered wheelchair for everyday use.

Removable Li-ion battery

12,8 Ah - 24 V 17,5 Ah - 24 V

2 x 250 W motors