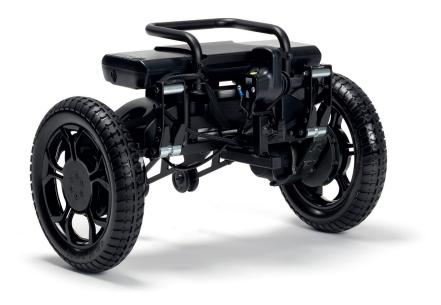

#### EASY TO TRAVEL

A unique feature for Verso is the detachable motor and battery block. Detach your wheelchair from its battery and wheel block to allow for easy storage and transport. Both the frame and the "powered part" of Verso have an additional wheel to make sure no parts can be damaged by detaching. They also allow for easy manoeuvring.

#### LIGHTWEIGHT

Total weight

Heaviest part

**9,9** kg Transport weight (without cushion, footrest and armrest) We care about you... and your back. Verso is a very light powered wheelchair with only 16,2 kg for the motorised part and 9,9 kg transport weight for the main frame. Easy to lift without any strain.

The battery is conveniently located at the back of your wheelchair for easy access when you need to remove it for charging or to quickly check your battery status.

With 2 x 250 W motors and 12" PU black tires, Verso is competing with others in its category. A great and durable choice for a powered wheelchair for everyday use.

Removable Li-ion battery

12,8 Ah - 24 V 17,5 Ah - 24 V

2 x 250 W motors